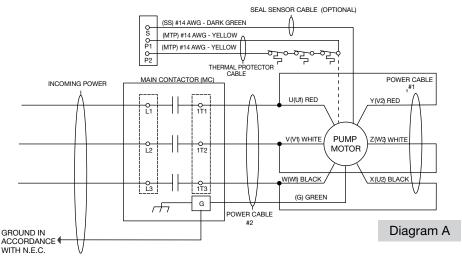

## TYPICAL WIRING DIAGRAM: STAR-DELTA START MOTORS <1>

The below diagrams show typical wiring connections for D.O.L. (across the line starting) of Tsurumi Pumps supplied with Star Delta Start motors.

Diagram A applies to series: B, BZ, C with 15 - 20 HP (11 - 15 kW) • 4P (1800 RPM) motors. The motors are supplied with (2) Power cables, (1) Thermal Protector cable and supplied as an option, (1) Seal Sensor cable. Power cable #1 contains: (1) red conductor "U1", (1) white conductor "V1", (1) black conductor "W1". Power cable #2 contains: (1) green conductor "G", (ground), (1) red conductor "V2", (1) white conductor "W2" and (1) black conductor "U2". In order to connect the unit for D.O.L start, the conductors in Power cable #1 and Power cable #2 must be connected together at the motor contactor output terminals (shown below as 1T1, 1T2 & 1T3) in the following manner: "U1" & "V2" connected to 1T1, "V1" & "W2" connected to 1T2, "W1" & "U2" connected to 1T3, and "G" connected to ground.

## STAR DELTA MOTOR CONNECTED FOR D.O.L. START

SERIES B, BZ, C (15 - 20 HP. (11 - 15 kW) • 4P (1800 RPM) (3 PHASE UNITS)

Diagram B applies to model: B pumps with 30 HP (22 kW) • 4P (1800 RPM), 6P (1200 RPM) motors. The motors are supplied with (1) Power cable, The power cable contains: (2) Yellow Thermal Protector conductors "P1& P2", (1) White Seal Sensor conductor "S", (1) green conductor "G" (ground), (1) red conductor "U1", (1) white conductor "V1", (1) black conductor "W1", (1) red conductor "V2", (1) white conductor "W2" and (1) black conductor "U2". In order to connect the unit for D.O.L start, the conductors must be connected together at the motor contactor output terminals,(shown below as 1T1, 1T2 & 1T3) in the following manner: "U1" & "V2" connected to 1T1, "V1" & "W2" connected to 1T2, "W1" & "U2" connected to 1T3, and "G" connected to ground.