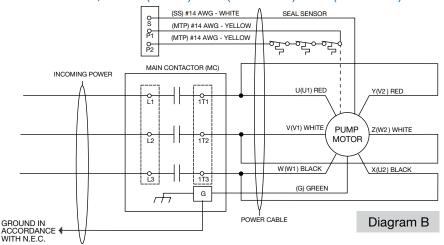

## STAR DELTA MOTOR CONNECTED FOR D.O.L. START

SERIES B, BZ, C (15 - 20 HP. (11 - 15 kW) • 4P (1800 RPM) (3 PHASE UNITS)

Diagram B applies to model: B pumps with 30 HP (22 kW) • 4P (1800 RPM), 6P (1200 RPM) motors. The motors are supplied with (1) Power cable, The power cable contains: (2) Yellow Thermal Protector conductors "P1& P2", (1) White Seal Sensor conductor "S", (1) green conductor "G" (ground), (1) red conductor "U1", (1) white conductor "V1", (1) black conductor "W1", (1) red conductor "V2", (1) white conductor "W2" and (1) black conductor "U2". In order to connect the unit for D.O.L start, the conductors must be connected together at the motor contactor output terminals,(shown below as 1T1, 1T2 & 1T3) in the following manner: "U1" & "V2" connected to 1T1, "V1" & "W2" connected to 1T2, "W1" & "U2" connected to 1T3, and "G" connected to ground.

## STAR DELTA MOTOR CONNECTED FOR D.O.L. START

SERIES B, 30 HP (22 kW) • 4P (1800 RPM) & 6P (1200 RPM)